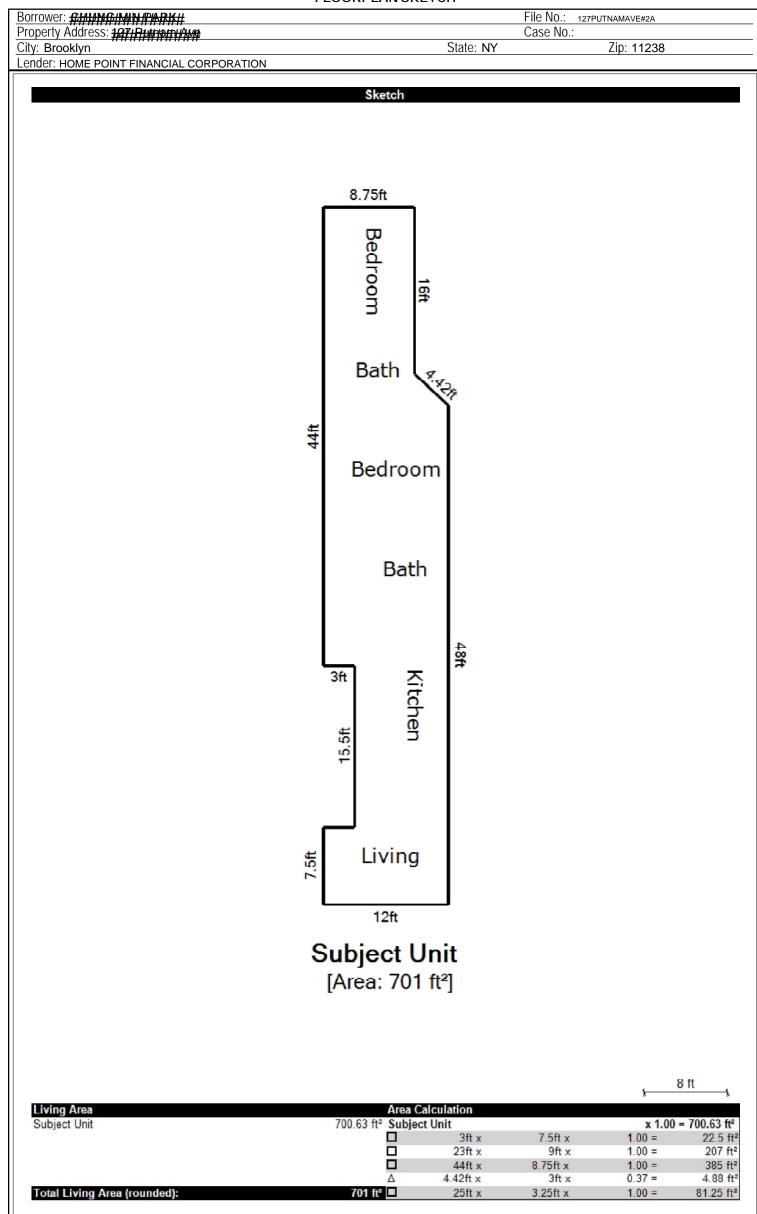

ALE #1

Zip: 11238

185 Putnam Ave 2, Brooklyn, NY 11216 Sale Date: s02/21;c12/20 Sale Price: \$ 945,000

### COMPARABLE SALE #2

82 Irving Pl 3B, Brooklyn, NY 11238 Sale Date: s02/21;c12/20 Sale Price: \$ 830,000



## COMPARABLE SALE #3

43 Halsey St 4, Brooklyn, NY 11216 Sale Date: s12/20;c10/20 Sale Price: \$ 880,000

## COMPARABLE PROPERTY PHOTO ADDENDUM

Borrower:File No.:127PUTNAMAVE#2AProperty Address:1000 Case No.:City:BrooklynState:NYZip:11238

Lender: HOME POINT FINANCIAL CORPORATION



## COMPARABLE SALE #4

127 Putnam Ave 3A, Brooklyn, NY 11238 Sale Date: c01/21 Sale Price: \$ 895,000



| I |  |
|---|--|

### COMPARABLE SALE #5

127 Putnam Ave 3B, Brooklyn, NY 11238 Sale Date: c01/21 Sale Price: \$ 895,000

COMPARABLE SALE #6

Sale Date: Sale Price: \$ **FLOORPLAN SKETCH** 



### LOCATION MAP



**AERIAL MAP** 

Zip: 11238

File NO.: 127PUTNAMAVE#2A





| Borrower: CHUNG MIN PARK                 | File N    | D.: 127PUTNAMAVE#2A |  |
|------------------------------------------|-----------|---------------------|--|
| Property Address: 127 Putnam Ave         | Case      | No.:                |  |
| City: Brooklyn                           | State: NY | Zip: 11238          |  |
| Lender: HOME POINT FINANCIAL CORPORATION |           |                     |  |

## Owner : 127 PUTNAM LLC Address : 127 PUTNAM AVE BROOKLYN NY 11238 Location : BEDFORD STUYVES

### LEGAL DESCRIPTION

| Section   | :7      | Volume        | :4    |
|-----------|---------|---------------|-------|
| Block     | : 1989  | Census        | : 229 |
| Lot       | : 51    |               |