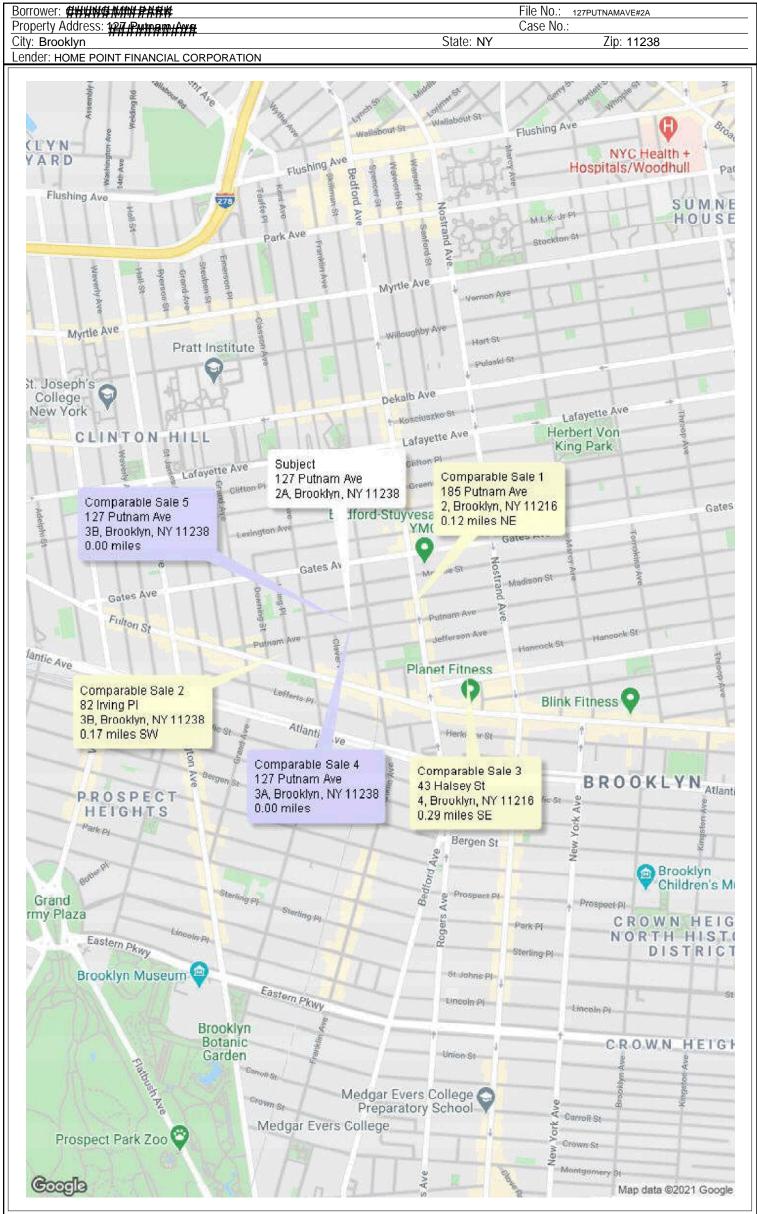

185 Putnam Ave 2, Brooklyn, NY 11216 Sale Date: s02/21;c12/20 Sale Price: \$ 945,000

### COMPARABLE SALE #2

82 Irving Pl 3B, Brooklyn, NY 11238 Sale Date: s02/21;c12/20 Sale Price: \$ 830,000



## COMPARABLE SALE #3

43 Halsey St 4, Brooklyn, NY 11216 Sale Date: s12/20;c10/20 Sale Price: \$ 880,000

## COMPARABLE PROPERTY PHOTO ADDENDUM

Borrower:File No.:127PUTNAMAVE#2AProperty Address:1000 Case No.:City:BrooklynState:NYZip:11238

Lender: HOME POINT FINANCIAL CORPORATION



## COMPARABLE SALE #4

127 Putnam Ave 3A, Brooklyn, NY 11238 Sale Date: c01/21 Sale Price: \$ 895,000



| I |  |
|---|--|

### COMPARABLE SALE #5

127 Putnam Ave 3B, Brooklyn, NY 11238 Sale Date: c01/21 Sale Price: \$ 895,000

COMPARABLE SALE #6

Sale Date: Sale Price: \$ **FLOORPLAN SKETCH** 



### LOCATION MAP



**AERIAL MAP** 

Zip: 11238

File NO.: 127PUTNAMAVE#2A





| Borrower: CHUNG MIN PARK                 | File N    | D.: 127PUTNAMAVE#2A |  |
|------------------------------------------|-----------|---------------------|--|
| Property Address: 127 Putnam Ave         | Case      | No.:                |  |
| City: Brooklyn                           | State: NY | Zip: 11238          |  |
| Lender: HOME POINT FINANCIAL CORPORATION |           |                     |  |

## Owner : 127 PUTNAM LLC Address : 127 PUTNAM AVE BROOKLYN NY 11238 Location : BEDFORD STUYVES

### LEGAL DESCRIPTION

| Section   | :7      | Volume        | :4    |
|-----------|---------|---------------|-------|
| Block     | : 1989  | Census        | : 229 |
| Lot       | : 51    |               |       |
| APN       | :